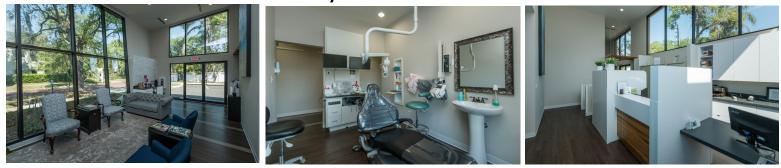

DL Harkins worked with dordevic Architecture on the design and provided Construction Management, for this ground up facility, that included demolition of the existing structure. The contemporary dental facility has the following features: a nicely appointed waiting room, two hygiene stations, seven operatory stations, one breakroom, full laboratories, consultation area and a private Doctor's office.