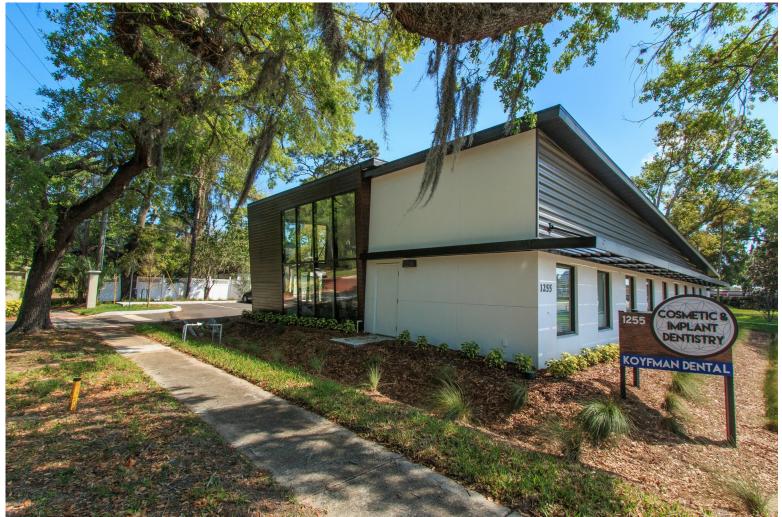

**Koyfman Dental** 

Architect: dordevic Architecture Industry: Medical/Dental Location: 1525 W. Colonial Dr. Orlando, FL 32804 Size: 3,300 SF Service: Design Build Source: Client Referral Structure: Masonry

Located on Colonial Drive, Koyfman Dental's 3,300 square foot dental office is the envy of the neighborhood. The modern architecture has sleek lines throughout and lots of windows creating a very inviting space.

DL Harkins worked with dordevic Architecture on the design and provided Construction Management, for this ground up facility, that included demolition of the existing structure. The contemporary dental facility has the following features: a nicely appointed waiting room, two hygiene stations, seven operatory stations, one breakroom, full laboratories, consultation area and a private Doctor's office.